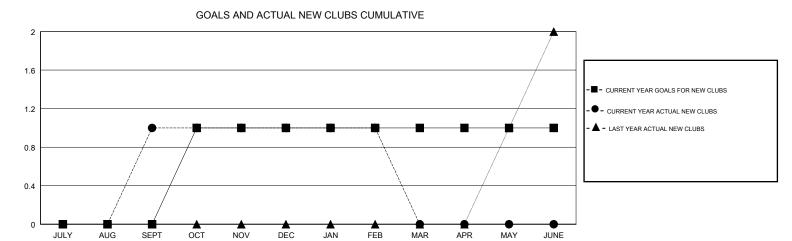

## **GREGORY GILLIAM LOCATION TEXAS GMT CA** Clubs Members RESULTS FOR 2018-2019 RESULTS FOR 2018-2019 NEW CLUB GOAL NEW CLUBS DROPPED CLUBS MEMBER GROWTH NET MEMBER GROWTH DROPPED QUARTER QUARTER GOAL ACTUAL MEMBERS ACTUAL (including transfers) 0 24 116 48 JULY/AUG/SEPT JULY/AUG/SEPT 0 44 68 73 OCT/NOV/DEC OCT/NOV/DEC 0 0 0 79 77 34 JAN/FEB/MAR JAN/FEB/MAR 0 0 0 34 0 0 APR/MAY/JUNE APR/MAY/JUNE