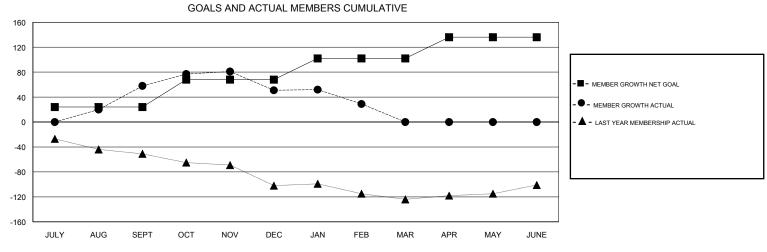

## **GREGORY GILLIAM LOCATION TEXAS GMT CA** Clubs Members RESULTS FOR 2018-2019 RESULTS FOR 2018-2019 NEW CLUB GOAL NEW CLUBS DROPPED CLUBS MEMBER GROWTH NET MEMBER GROWTH DROPPED QUARTER QUARTER GOAL ACTUAL MEMBERS ACTUAL (including transfers) 0 24 116 48 JULY/AUG/SEPT JULY/AUG/SEPT 0 44 68 73 OCT/NOV/DEC OCT/NOV/DEC 0 0 0 79 77 34 JAN/FEB/MAR JAN/FEB/MAR 0 0 0 34 0 0 APR/MAY/JUNE APR/MAY/JUNE